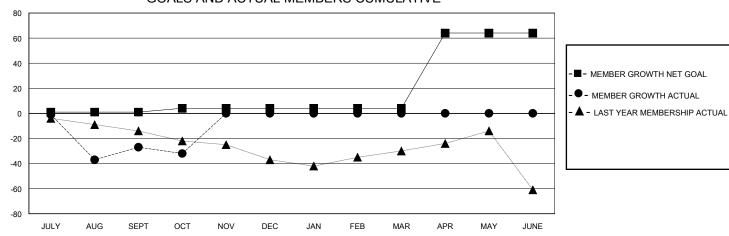

## District 27 B2

GMT: LOCATION WISCONSIN GMT CA

| CIVIT.        |               | LOC         | ,, (11011 11100011 | O., .                 |                        |                         | CIVIT Of C                                         |  |
|---------------|---------------|-------------|--------------------|-----------------------|------------------------|-------------------------|----------------------------------------------------|--|
|               | Club          | os          |                    | Members               |                        |                         |                                                    |  |
|               | RESULTS FOR   | R 2024-2025 |                    | RESULTS FOR 2024-2025 |                        |                         |                                                    |  |
| QUARTER       | NEW CLUB GOAL | NEW CLUBS   | DROPPED CLUBS      | QUARTER MEMI          | BER GROWTH NET<br>GOAL | MEMBER GROWTH<br>ACTUAL | DROPPED<br>MEMBERS ACTUAL<br>(including transfers) |  |
| JULY/AUG/SEPT | 0             | 0           | 0                  | JULY/AUG/SEPT         | 1                      | 37                      | 62                                                 |  |
| OCT/NOV/DEC   | 0             | 0           | 0                  | OCT/NOV/DEC           | 3                      | 17                      | 20                                                 |  |
| JAN/FEB/MAR   | 1             | 0           | 0                  | JAN/FEB/MAR           | 0                      | 0                       | 0                                                  |  |
| APR/MAY/JUNE  | 0             | 0           | 0                  | APR/MAY/JUNE          | 60                     | 0                       | 0                                                  |  |

## GOALS AND ACTUAL MEMBERS CUMULATIVE

| DROPPED CLUBS: 0          |    | 25 CLUBS OF 67 ADDED 1 OR MORE<br>NEW MEMBERS | GENDER DISTRIBUTION  MALE 1,561 (74.87%) |              |   |
|---------------------------|----|-----------------------------------------------|------------------------------------------|--------------|---|
| DROPPED MEMBERS           |    |                                               | FEMALE                                   | 524 (25.13%) |   |
| DECEASED                  | 12 | CLICK HERE FOR CUMULATIVE                     | TOTAL FAMILY UNIT MEMBERS                |              | 0 |
| CLUB CANCELLED 0 OTHER 69 |    | MEMBERSHIP DATA                               | FAMILY MEMBERS PAYING HALF               |              | 0 |
| TOTAL                     | 81 |                                               |                                          |              |   |